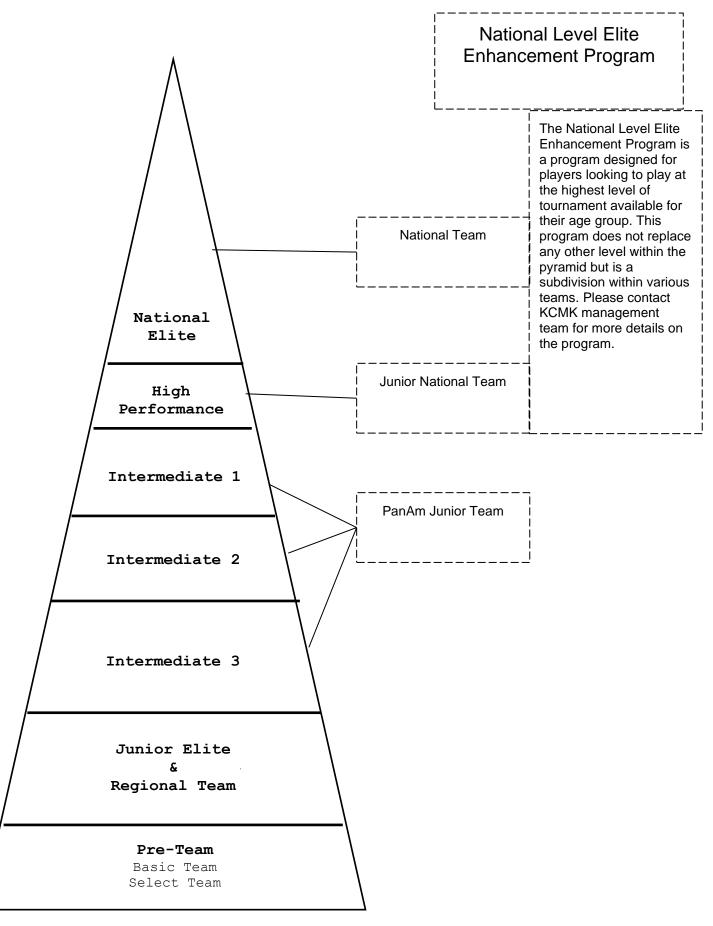

Badminton Canada is the official organizer for Badminton Tournaments in Canada. Season start time as same as Ontario season. Top rankings will have the chance to qualify for pan am championship as well World Junior Championship. For more details, please check <u>www.badminton.ca</u> or talk to K.C Program Coordinator or manager for the planning road to National level!

# **Chapter 3:**

How the Entire KC System Operates (Both Competition and Non-Competition)

## Chapter 4:

How KC Competition system works: