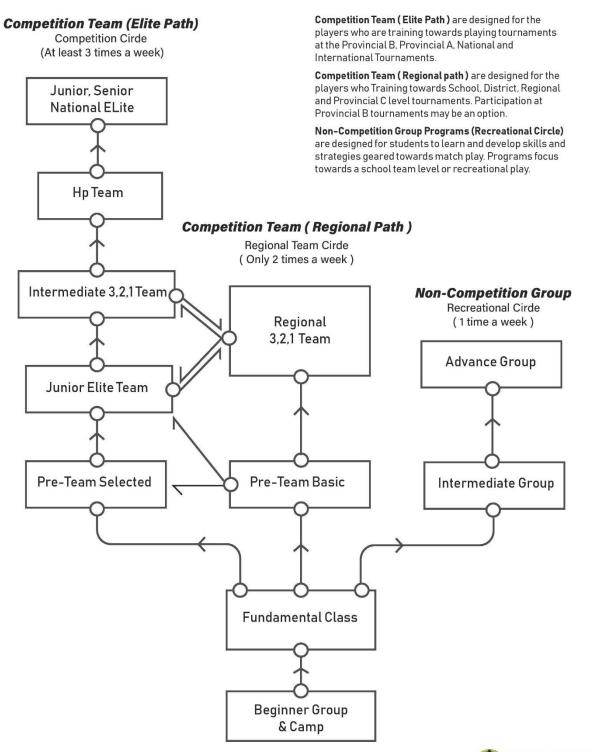

## How does KCBC's Junior Badminton Competition Team work for your kids?

KCBC Competition teams are well designed by our professional coaching team. The feature of KC Training is that we combine the traditional Asian incentive training style with Canadian training style. We have around 25 junior players at each team level. Everyone must commit 3-4 times training per week, including private lesson, team training, fitness and ladder (internal tournament). Please see the level and training schedule below for each team.

in late 2019, KC has designed a lower level Competition training program to meet Regional player's needs, included Regional team C and B, as well Pre team Basic.

For more details, please check www.kcbadmintonclub.com

# **Chapter 3:**

How the Entire KC System Operates (Both Competition and Non-Competition)

## Chapter 4:

How KC Competition system works: